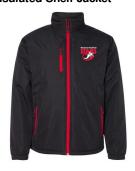

## Stormtech Women's Axis Insulated Shell Jacket

adidas Climalite Women's Short Sleeve Tee

New Era ® Contrast Stitch Sideline Cap

ATC Striped Cuffed Pom Pom Toque

Russell Athletic Youth Fleece Open Bottom Pocketed Pant